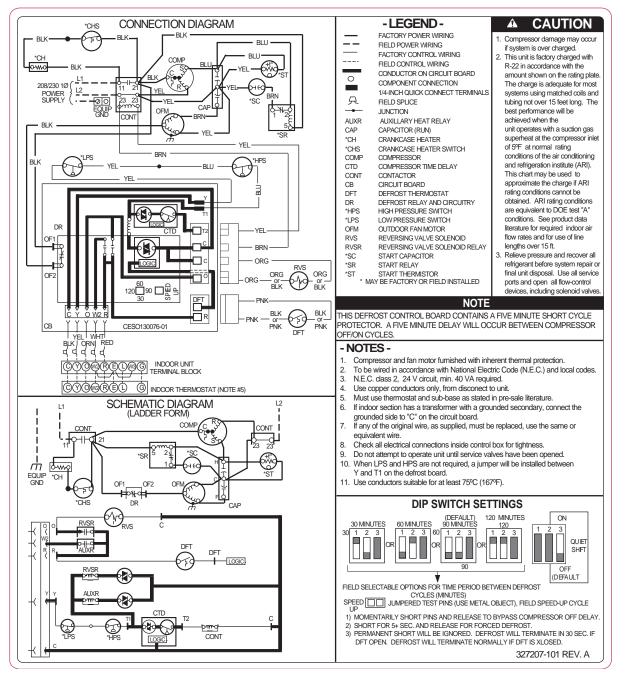

## 661C, 661G, 661S 661W, 662C, 663C 663G, 693C

Cancels: New

WD 661C.18.8 5-05

| UNIT - SIZE    | SERIES | DIAGRAM NUMBER | VOLTS        | FIGURE NUMBER | PAGE NUMBER |
|----------------|--------|----------------|--------------|---------------|-------------|
| 661CEX-036     | F      | 327415-101     | 460-3-60     | 6             | 7           |
| 661CEX-036-042 | G-K    | 327416-101     | 460-3-60     | 7             | 8           |
| 661CEX-048-060 | F-H    | 327416-101     | 460-3-60     | 7             | 8           |
| 661CJX-018-042 | D-G    | 327418-101     | 208/230-1-60 | 9             | 10          |
| 661CJX-048     | С      | 327418-101     | 208/230-1-60 | 9             | 10          |
| 661CPX-030     | B, C   | 327413-101     | 208/230-3-60 | 4             | 5           |
| 661CPX-036     | F      | 327413-101     | 208/230-3-60 | 4             | 5           |
| 661CPX-036-042 | G-K    | 327414-101     | 208/230-3-60 | 5             | 6           |
| 661CPX-048-060 | F-H    | 327414-101     | 208/230-3-60 | 5             | 6           |
| 661GJX-018-048 | B-G    | 327418-101     | 208/230-1-60 | 9             | 10          |
| 661GJX-060     | D-E    | 327417-101     | 208/230-1-60 | 8             | 9           |
| 661SJX-018-048 | B, C   | 327418-101     | 208/230-1-60 | 9             | 10          |
| 662CJX-018-048 | D, E   | 327418-101     | 208/230-1-60 | 9             | 10          |
| 662CJX-060     | D-E    | 327417-101     | 208/230-1-60 | 8             | 9           |
| 663CJX-018-048 | D-F    | 327418-101     | 208/230-1-60 | 9             | 10          |
| 663CJX-060     | D-E    | 327417-101     | 208/230-1-60 | 8             | 9           |
| 663GJX-018-048 | A      | 327418-101     | 208/230-1-60 | 9             | 10          |
| 663GJX-060     | A      | 327417-101     | 208/230-1-60 | 8             | 9           |
| 693CJX-018-048 | D-F    | 327418-101     | 208/230-1-60 | 9             | 10          |
| 661WJX-018     | D      | 327207-101     | 208/230-1-60 | 1             | 2           |
| 661WJX-024     | D, E   | 327207-101     | 208/230-1-60 | 1             | 2           |
| 661WJX-030     | В      | 327207-101     | 208/230-1-60 | 1             | 2           |
| 661WJX-036     | D, E   | 327207-101     | 208/230-1-60 | 1             | 2           |
| 661WJX-042     | D, E   | 327207-101     | 208/230-1-60 | 1             | 2           |
| 661WJX-048     | B, C   | 327207-101     | 208/230-1-60 | 1             | 2           |
| 661WJX-060     | В      | 327209-101     | 208/230-1-60 | 3             | 4           |
| 661WPX-030     | B, C   | 327209-101     | 208/230-3-60 | 3             | 4           |
| 661WPX-036     | E, F   | 327208-101     | 208/230-3-60 | 2             | 3           |
| 661WPX-042     | E, F   | 327208-101     | 208/230-3-60 | 2             | 3           |
| 661WPX-048     | D, E   | 327208-101     | 208/230-3-60 | 2             | 3           |
| 661WPX-060     | D      | 327208-101     | 208/230-3-60 | 2             | 3           |