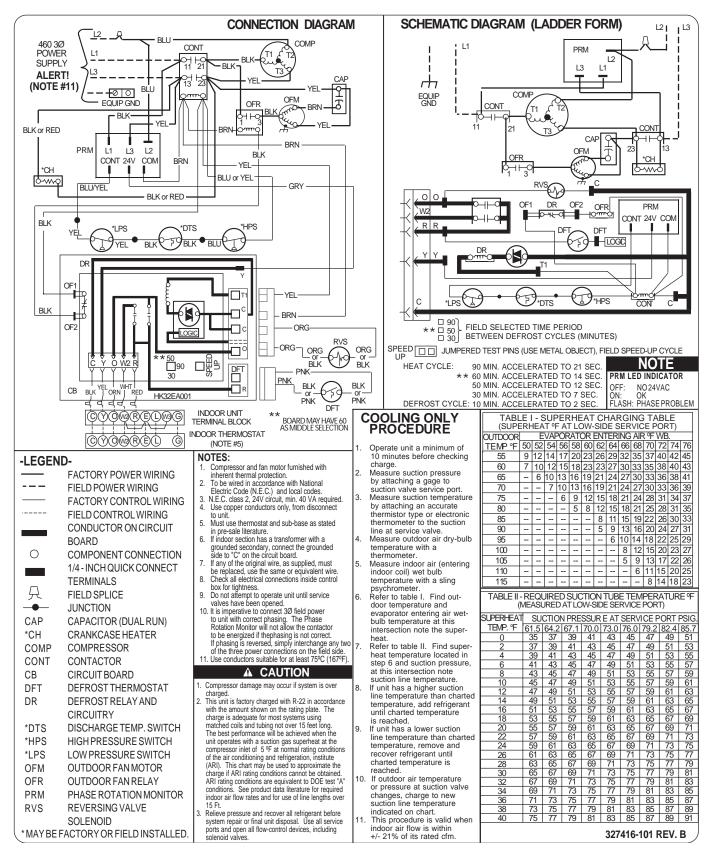

## 661C, 661G, 661S 661W, 662C, 663C 663G, 693C

Cancels: New

WD 661C.18.8 5-05

| UNIT - SIZE    | SERIES | DIAGRAM NUMBER | VOLTS        | FIGURE NUMBER | PAGE NUMBER |
|----------------|--------|----------------|--------------|---------------|-------------|
| 661CEX-036     | F      | 327415-101     | 460-3-60     | 6             | 7           |
| 661CEX-036-042 | G-K    | 327416-101     | 460-3-60     | 7             | 8           |
| 661CEX-048-060 | F-H    | 327416-101     | 460-3-60     | 7             | 8           |
| 661CJX-018-042 | D-G    | 327418-101     | 208/230-1-60 | 9             | 10          |
| 661CJX-048     | С      | 327418-101     | 208/230-1-60 | 9             | 10          |
| 661CPX-030     | B, C   | 327413-101     | 208/230-3-60 | 4             | 5           |
| 661CPX-036     | F      | 327413-101     | 208/230-3-60 | 4             | 5           |
| 661CPX-036-042 | G-K    | 327414-101     | 208/230-3-60 | 5             | 6           |
| 661CPX-048-060 | F-H    | 327414-101     | 208/230-3-60 | 5             | 6           |
| 661GJX-018-048 | B-G    | 327418-101     | 208/230-1-60 | 9             | 10          |
| 661GJX-060     | D-E    | 327417-101     | 208/230-1-60 | 8             | 9           |
| 661SJX-018-048 | B, C   | 327418-101     | 208/230-1-60 | 9             | 10          |
| 662CJX-018-048 | D, E   | 327418-101     | 208/230-1-60 | 9             | 10          |
| 662CJX-060     | D-E    | 327417-101     | 208/230-1-60 | 8             | 9           |
| 663CJX-018-048 | D-F    | 327418-101     | 208/230-1-60 | 9             | 10          |
| 663CJX-060     | D-E    | 327417-101     | 208/230-1-60 | 8             | 9           |
| 663GJX-018-048 | A      | 327418-101     | 208/230-1-60 | 9             | 10          |
| 663GJX-060     | A      | 327417-101     | 208/230-1-60 | 8             | 9           |
| 693CJX-018-048 | D-F    | 327418-101     | 208/230-1-60 | 9             | 10          |
| 661WJX-018     | D      | 327207-101     | 208/230-1-60 | 1             | 2           |
| 661WJX-024     | D, E   | 327207-101     | 208/230-1-60 | 1             | 2           |
| 661WJX-030     | В      | 327207-101     | 208/230-1-60 | 1             | 2           |
| 661WJX-036     | D, E   | 327207-101     | 208/230-1-60 | 1             | 2           |
| 661WJX-042     | D, E   | 327207-101     | 208/230-1-60 | 1             | 2           |
| 661WJX-048     | B, C   | 327207-101     | 208/230-1-60 | 1             | 2           |
| 661WJX-060     | В      | 327209-101     | 208/230-1-60 | 3             | 4           |
| 661WPX-030     | B, C   | 327209-101     | 208/230-3-60 | 3             | 4           |
| 661WPX-036     | E, F   | 327208-101     | 208/230-3-60 | 2             | 3           |
| 661WPX-042     | E, F   | 327208-101     | 208/230-3-60 | 2             | 3           |
| 661WPX-048     | D, E   | 327208-101     | 208/230-3-60 | 2             | 3           |
| 661WPX-060     | D      | 327208-101     | 208/230-3-60 | 2             | 3           |

Fig. 2—Label Wiring 327208-101

Fig. 3—Label Wiring 327209-101

Fig. 4—Label Wiring 327413-101

Fig. 5—Label Wiring 327414-101

Fig. 6—Label Wiring 327415-101

Fig. 7—Label Wiring 327416-101

Fig. 8—Label Wiring 327417-101