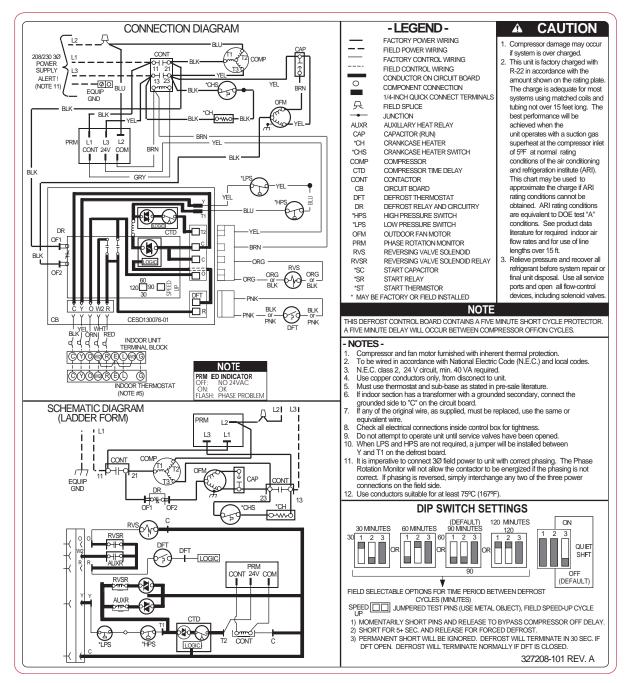

## 661C, 661G, 661S 661W, 662C, 663C 663G, 693C

Cancels: New

WD 661C.18.8 5-05

| UNIT - SIZE    | SERIES | DIAGRAM NUMBER | VOLTS        | FIGURE NUMBER | PAGE NUMBER |
|----------------|--------|----------------|--------------|---------------|-------------|
| 661CEX-036     | F      | 327415-101     | 460-3-60     | 6             | 7           |
| 661CEX-036-042 | G-K    | 327416-101     | 460-3-60     | 7             | 8           |
| 661CEX-048-060 | F-H    | 327416-101     | 460-3-60     | 7             | 8           |
| 661CJX-018-042 | D-G    | 327418-101     | 208/230-1-60 | 9             | 10          |
| 661CJX-048     | С      | 327418-101     | 208/230-1-60 | 9             | 10          |
| 661CPX-030     | B, C   | 327413-101     | 208/230-3-60 | 4             | 5           |
| 661CPX-036     | F      | 327413-101     | 208/230-3-60 | 4             | 5           |
| 661CPX-036-042 | G-K    | 327414-101     | 208/230-3-60 | 5             | 6           |
| 661CPX-048-060 | F-H    | 327414-101     | 208/230-3-60 | 5             | 6           |
| 661GJX-018-048 | B-G    | 327418-101     | 208/230-1-60 | 9             | 10          |
| 661GJX-060     | D-E    | 327417-101     | 208/230-1-60 | 8             | 9           |
| 661SJX-018-048 | B, C   | 327418-101     | 208/230-1-60 | 9             | 10          |
| 662CJX-018-048 | D, E   | 327418-101     | 208/230-1-60 | 9             | 10          |
| 662CJX-060     | D-E    | 327417-101     | 208/230-1-60 | 8             | 9           |
| 663CJX-018-048 | D-F    | 327418-101     | 208/230-1-60 | 9             | 10          |
| 663CJX-060     | D-E    | 327417-101     | 208/230-1-60 | 8             | 9           |
| 663GJX-018-048 | A      | 327418-101     | 208/230-1-60 | 9             | 10          |
| 663GJX-060     | A      | 327417-101     | 208/230-1-60 | 8             | 9           |
| 693CJX-018-048 | D-F    | 327418-101     | 208/230-1-60 | 9             | 10          |
| 661WJX-018     | D      | 327207-101     | 208/230-1-60 | 1             | 2           |
| 661WJX-024     | D, E   | 327207-101     | 208/230-1-60 | 1             | 2           |
| 661WJX-030     | В      | 327207-101     | 208/230-1-60 | 1             | 2           |
| 661WJX-036     | D, E   | 327207-101     | 208/230-1-60 | 1             | 2           |
| 661WJX-042     | D, E   | 327207-101     | 208/230-1-60 | 1             | 2           |
| 661WJX-048     | B, C   | 327207-101     | 208/230-1-60 | 1             | 2           |
| 661WJX-060     | В      | 327209-101     | 208/230-1-60 | 3             | 4           |
| 661WPX-030     | B, C   | 327209-101     | 208/230-3-60 | 3             | 4           |
| 661WPX-036     | E, F   | 327208-101     | 208/230-3-60 | 2             | 3           |
| 661WPX-042     | E, F   | 327208-101     | 208/230-3-60 | 2             | 3           |
| 661WPX-048     | D, E   | 327208-101     | 208/230-3-60 | 2             | 3           |
| 661WPX-060     | D      | 327208-101     | 208/230-3-60 | 2             | 3           |

Fig. 2—Label Wiring 327208-101

Fig. 3—Label Wiring 327209-101

Fig. 4—Label Wiring 327413-101

Fig. 5—Label Wiring 327414-101

Fig. 6—Label Wiring 327415-101

Fig. 7—Label Wiring 327416-101

Fig. 8—Label Wiring 327417-101