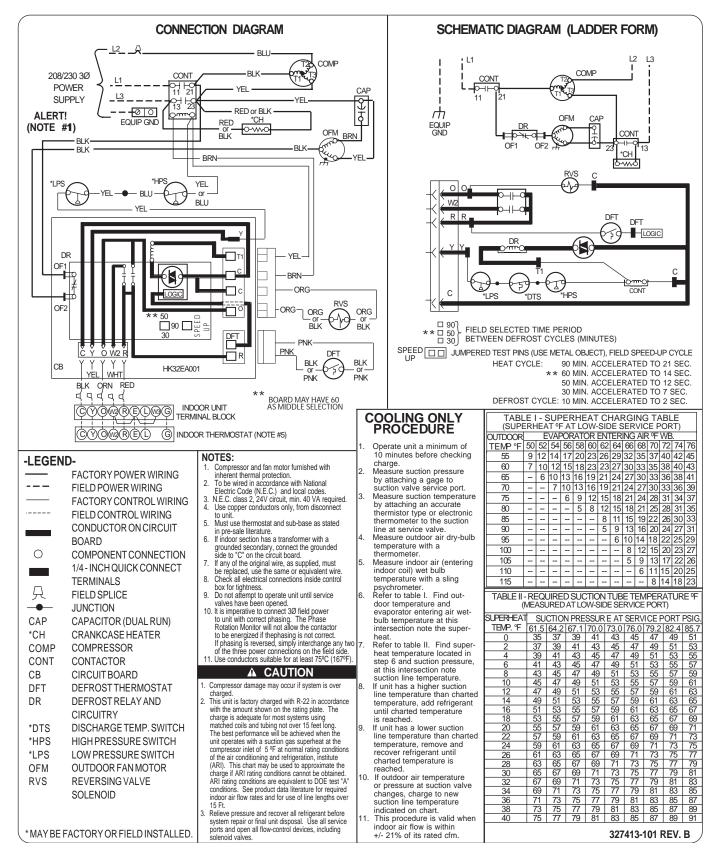

## 661C, 661G, 661S 661W, 662C, 663C 663G, 693C

Cancels: New

WD 661C.18.8 5-05

| UNIT - SIZE    | SERIES | DIAGRAM NUMBER | VOLTS        | FIGURE NUMBER | PAGE NUMBER |
|----------------|--------|----------------|--------------|---------------|-------------|
| 661CEX-036     | F      | 327415-101     | 460-3-60     | 6             | 7           |
| 661CEX-036-042 | G-K    | 327416-101     | 460-3-60     | 7             | 8           |
| 661CEX-048-060 | F-H    | 327416-101     | 460-3-60     | 7             | 8           |
| 661CJX-018-042 | D-G    | 327418-101     | 208/230-1-60 | 9             | 10          |
| 661CJX-048     | С      | 327418-101     | 208/230-1-60 | 9             | 10          |
| 661CPX-030     | B, C   | 327413-101     | 208/230-3-60 | 4             | 5           |
| 661CPX-036     | F      | 327413-101     | 208/230-3-60 | 4             | 5           |
| 661CPX-036-042 | G-K    | 327414-101     | 208/230-3-60 | 5             | 6           |
| 661CPX-048-060 | F-H    | 327414-101     | 208/230-3-60 | 5             | 6           |
| 661GJX-018-048 | B-G    | 327418-101     | 208/230-1-60 | 9             | 10          |
| 661GJX-060     | D-E    | 327417-101     | 208/230-1-60 | 8             | 9           |
| 661SJX-018-048 | B, C   | 327418-101     | 208/230-1-60 | 9             | 10          |
| 662CJX-018-048 | D, E   | 327418-101     | 208/230-1-60 | 9             | 10          |
| 662CJX-060     | D-E    | 327417-101     | 208/230-1-60 | 8             | 9           |
| 663CJX-018-048 | D-F    | 327418-101     | 208/230-1-60 | 9             | 10          |
| 663CJX-060     | D-E    | 327417-101     | 208/230-1-60 | 8             | 9           |
| 663GJX-018-048 | A      | 327418-101     | 208/230-1-60 | 9             | 10          |
| 663GJX-060     | A      | 327417-101     | 208/230-1-60 | 8             | 9           |
| 693CJX-018-048 | D-F    | 327418-101     | 208/230-1-60 | 9             | 10          |
| 661WJX-018     | D      | 327207-101     | 208/230-1-60 | 1             | 2           |
| 661WJX-024     | D, E   | 327207-101     | 208/230-1-60 | 1             | 2           |
| 661WJX-030     | В      | 327207-101     | 208/230-1-60 | 1             | 2           |
| 661WJX-036     | D, E   | 327207-101     | 208/230-1-60 | 1             | 2           |
| 661WJX-042     | D, E   | 327207-101     | 208/230-1-60 | 1             | 2           |
| 661WJX-048     | B, C   | 327207-101     | 208/230-1-60 | 1             | 2           |
| 661WJX-060     | В      | 327209-101     | 208/230-1-60 | 3             | 4           |
| 661WPX-030     | B, C   | 327209-101     | 208/230-3-60 | 3             | 4           |
| 661WPX-036     | E, F   | 327208-101     | 208/230-3-60 | 2             | 3           |
| 661WPX-042     | E, F   | 327208-101     | 208/230-3-60 | 2             | 3           |
| 661WPX-048     | D, E   | 327208-101     | 208/230-3-60 | 2             | 3           |
| 661WPX-060     | D      | 327208-101     | 208/230-3-60 | 2             | 3           |

Fig. 2—Label Wiring 327208-101

Fig. 3—Label Wiring 327209-101

Fig. 4—Label Wiring 327413-101

Fig. 5—Label Wiring 327414-101

Fig. 6—Label Wiring 327415-101

Fig. 7—Label Wiring 327416-101

Fig. 8—Label Wiring 327417-101