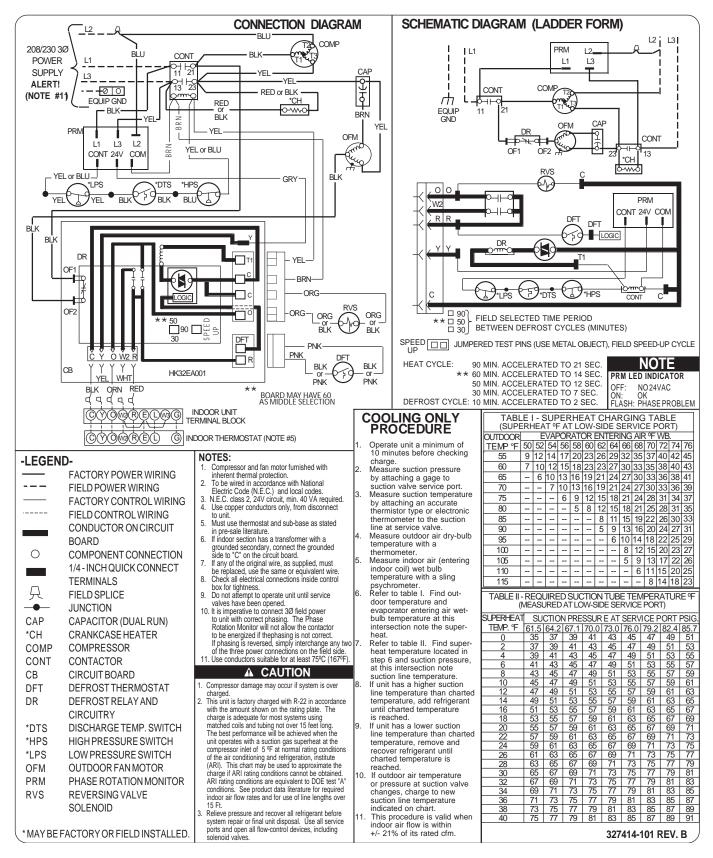

## 661C, 661G, 661S 661W, 662C, 663C 663G, 693C

Cancels: New

WD 661C.18.8 5-05

| UNIT - SIZE    | SERIES | DIAGRAM NUMBER | VOLTS        | FIGURE NUMBER | PAGE NUMBER |
|----------------|--------|----------------|--------------|---------------|-------------|
| 661CEX-036     | F      | 327415-101     | 460-3-60     | 6             | 7           |
| 661CEX-036-042 | G-K    | 327416-101     | 460-3-60     | 7             | 8           |
| 661CEX-048-060 | F-H    | 327416-101     | 460-3-60     | 7             | 8           |
| 661CJX-018-042 | D-G    | 327418-101     | 208/230-1-60 | 9             | 10          |
| 661CJX-048     | С      | 327418-101     | 208/230-1-60 | 9             | 10          |
| 661CPX-030     | B, C   | 327413-101     | 208/230-3-60 | 4             | 5           |
| 661CPX-036     | F      | 327413-101     | 208/230-3-60 | 4             | 5           |
| 661CPX-036-042 | G-K    | 327414-101     | 208/230-3-60 | 5             | 6           |
| 661CPX-048-060 | F-H    | 327414-101     | 208/230-3-60 | 5             | 6           |
| 661GJX-018-048 | B-G    | 327418-101     | 208/230-1-60 | 9             | 10          |
| 661GJX-060     | D-E    | 327417-101     | 208/230-1-60 | 8             | 9           |
| 661SJX-018-048 | B, C   | 327418-101     | 208/230-1-60 | 9             | 10          |
| 662CJX-018-048 | D, E   | 327418-101     | 208/230-1-60 | 9             | 10          |
| 662CJX-060     | D-E    | 327417-101     | 208/230-1-60 | 8             | 9           |
| 663CJX-018-048 | D-F    | 327418-101     | 208/230-1-60 | 9             | 10          |
| 663CJX-060     | D-E    | 327417-101     | 208/230-1-60 | 8             | 9           |
| 663GJX-018-048 | A      | 327418-101     | 208/230-1-60 | 9             | 10          |
| 663GJX-060     | A      | 327417-101     | 208/230-1-60 | 8             | 9           |
| 693CJX-018-048 | D-F    | 327418-101     | 208/230-1-60 | 9             | 10          |
| 661WJX-018     | D      | 327207-101     | 208/230-1-60 | 1             | 2           |
| 661WJX-024     | D, E   | 327207-101     | 208/230-1-60 | 1             | 2           |
| 661WJX-030     | В      | 327207-101     | 208/230-1-60 | 1             | 2           |
| 661WJX-036     | D, E   | 327207-101     | 208/230-1-60 | 1             | 2           |
| 661WJX-042     | D, E   | 327207-101     | 208/230-1-60 | 1             | 2           |
| 661WJX-048     | B, C   | 327207-101     | 208/230-1-60 | 1             | 2           |
| 661WJX-060     | В      | 327209-101     | 208/230-1-60 | 3             | 4           |
| 661WPX-030     | B, C   | 327209-101     | 208/230-3-60 | 3             | 4           |
| 661WPX-036     | E, F   | 327208-101     | 208/230-3-60 | 2             | 3           |
| 661WPX-042     | E, F   | 327208-101     | 208/230-3-60 | 2             | 3           |
| 661WPX-048     | D, E   | 327208-101     | 208/230-3-60 | 2             | 3           |
| 661WPX-060     | D      | 327208-101     | 208/230-3-60 | 2             | 3           |

Fig. 2—Label Wiring 327208-101

Fig. 3—Label Wiring 327209-101

Fig. 4—Label Wiring 327413-101

Fig. 5—Label Wiring 327414-101

Fig. 6—Label Wiring 327415-101

Fig. 7—Label Wiring 327416-101

Fig. 8—Label Wiring 327417-101