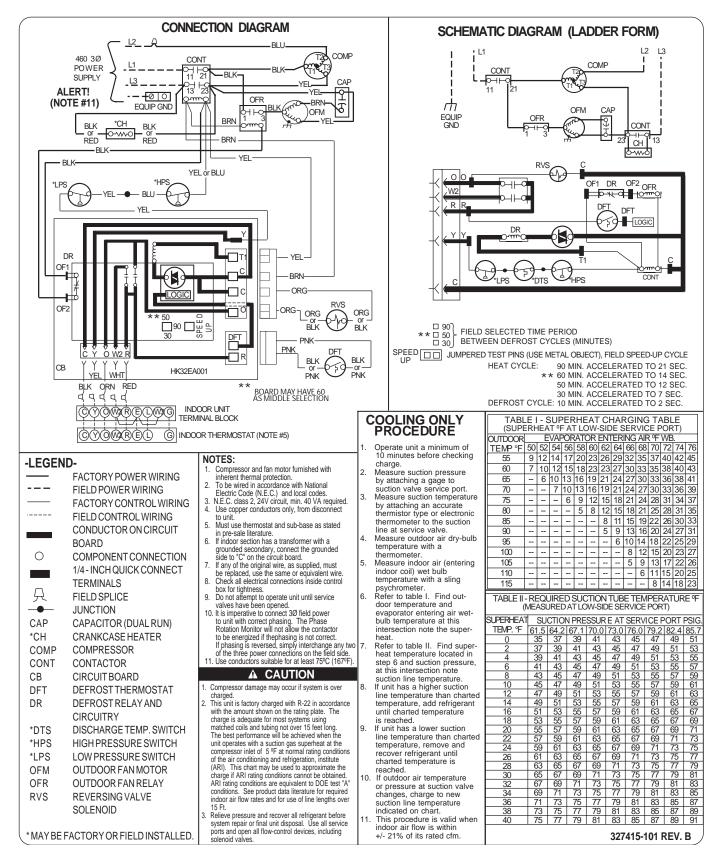

## 661C, 661G, 661S 661W, 662C, 663C 663G, 693C

Cancels: New

WD 661C.18.8 5-05

| UNIT - SIZE    | SERIES | DIAGRAM NUMBER | VOLTS        | FIGURE NUMBER | PAGE NUMBER |
|----------------|--------|----------------|--------------|---------------|-------------|
| 661CEX-036     | F      | 327415-101     | 460-3-60     | 6             | 7           |
| 661CEX-036-042 | G-K    | 327416-101     | 460-3-60     | 7             | 8           |
| 661CEX-048-060 | F-H    | 327416-101     | 460-3-60     | 7             | 8           |
| 661CJX-018-042 | D-G    | 327418-101     | 208/230-1-60 | 9             | 10          |
| 661CJX-048     | С      | 327418-101     | 208/230-1-60 | 9             | 10          |
| 661CPX-030     | B, C   | 327413-101     | 208/230-3-60 | 4             | 5           |
| 661CPX-036     | F      | 327413-101     | 208/230-3-60 | 4             | 5           |
| 661CPX-036-042 | G-K    | 327414-101     | 208/230-3-60 | 5             | 6           |
| 661CPX-048-060 | F-H    | 327414-101     | 208/230-3-60 | 5             | 6           |
| 661GJX-018-048 | B-G    | 327418-101     | 208/230-1-60 | 9             | 10          |
| 661GJX-060     | D-E    | 327417-101     | 208/230-1-60 | 8             | 9           |
| 661SJX-018-048 | B, C   | 327418-101     | 208/230-1-60 | 9             | 10          |
| 662CJX-018-048 | D, E   | 327418-101     | 208/230-1-60 | 9             | 10          |
| 662CJX-060     | D-E    | 327417-101     | 208/230-1-60 | 8             | 9           |
| 663CJX-018-048 | D-F    | 327418-101     | 208/230-1-60 | 9             | 10          |
| 663CJX-060     | D-E    | 327417-101     | 208/230-1-60 | 8             | 9           |
| 663GJX-018-048 | A      | 327418-101     | 208/230-1-60 | 9             | 10          |
| 663GJX-060     | A      | 327417-101     | 208/230-1-60 | 8             | 9           |
| 693CJX-018-048 | D-F    | 327418-101     | 208/230-1-60 | 9             | 10          |
| 661WJX-018     | D      | 327207-101     | 208/230-1-60 | 1             | 2           |
| 661WJX-024     | D, E   | 327207-101     | 208/230-1-60 | 1             | 2           |
| 661WJX-030     | В      | 327207-101     | 208/230-1-60 | 1             | 2           |
| 661WJX-036     | D, E   | 327207-101     | 208/230-1-60 | 1             | 2           |
| 661WJX-042     | D, E   | 327207-101     | 208/230-1-60 | 1             | 2           |
| 661WJX-048     | B, C   | 327207-101     | 208/230-1-60 | 1             | 2           |
| 661WJX-060     | В      | 327209-101     | 208/230-1-60 | 3             | 4           |
| 661WPX-030     | B, C   | 327209-101     | 208/230-3-60 | 3             | 4           |
| 661WPX-036     | E, F   | 327208-101     | 208/230-3-60 | 2             | 3           |
| 661WPX-042     | E, F   | 327208-101     | 208/230-3-60 | 2             | 3           |
| 661WPX-048     | D, E   | 327208-101     | 208/230-3-60 | 2             | 3           |
| 661WPX-060     | D      | 327208-101     | 208/230-3-60 | 2             | 3           |

Fig. 2—Label Wiring 327208-101

Fig. 3—Label Wiring 327209-101

Fig. 4—Label Wiring 327413-101

Fig. 5—Label Wiring 327414-101

Fig. 6—Label Wiring 327415-101

Fig. 7—Label Wiring 327416-101

Fig. 8—Label Wiring 327417-101