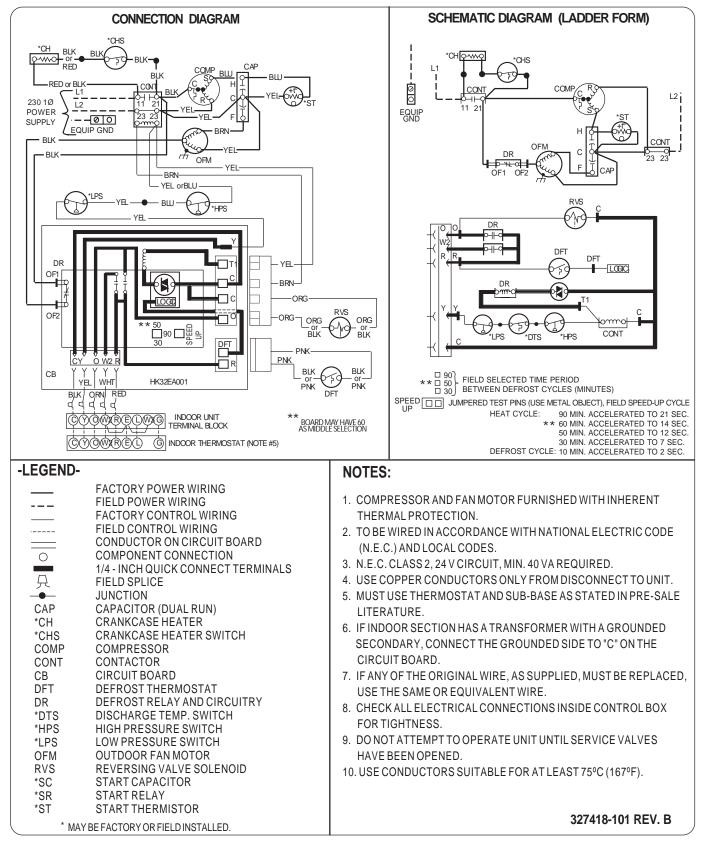

| 2           |
| 661WJX-060     | В      | 327209-101     | 208/230-1-60 | 3             | 4           |
| 661WPX-030     | B, C   | 327209-101     | 208/230-3-60 | 3             | 4           |
| 661WPX-036     | E, F   | 327208-101     | 208/230-3-60 | 2             | 3           |
| 661WPX-042     | E, F   | 327208-101     | 208/230-3-60 | 2             | 3           |
| 661WPX-048     | D, E   | 327208-101     | 208/230-3-60 | 2             | 3           |
| 661WPX-060     | D      | 327208-101     | 208/230-3-60 | 2             | 3           |







Fig. 2—Label Wiring 327208-101



Fig. 3—Label Wiring 327209-101



Fig. 4—Label Wiring 327413-101



Fig. 5—Label Wiring 327414-101



Fig. 6—Label Wiring 327415-101



Fig. 7—Label Wiring 327416-101



Fig. 8—Label Wiring 327417-101



## Fig. 9—Label Wiring 327418-101

—11—